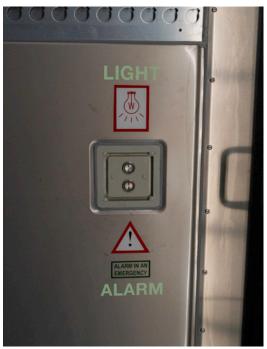

## **Key Features**

- Custom SCF insulation design for premium thermal performance
- 2 Australian pallet wide
- Vertical Sliding Load Bars to double stack pallets
- Emergency siren
- Internal release emergency door
- Ease of access entry door
- Internal LED lights

Top: Store your temperature sensitive goods in an SCF Cool Room.

Middle Left: Available in Thermo King or Carrier motors.

Middle Right: Internal lighting, alarms and emergency exits.

Below: Ideal for short or long-term storage solutions - during relocations or busy periods when stock levels increase.