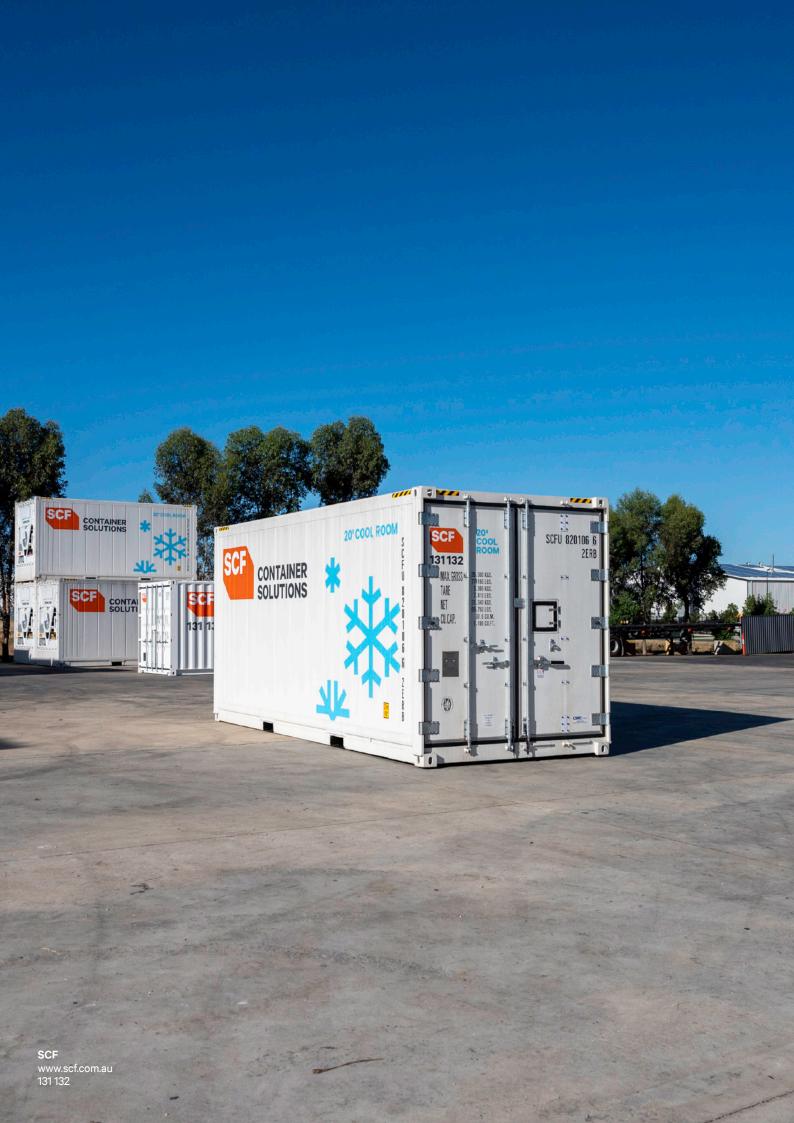

# **20ft Cool Room**

SCF's 20ft Cool Room shipping container delivers superior temperature control for short and long-term storage. Intelligent insulation design provides optimum refrigeration properties to reduce machinery run time, electricity use and costs.

### **Details**

SCF's 20ft Cool Room container provides superior onsite temperature controlled storage for temperature sensitive goods. Utilising the proven technology in our larger 41ft, 46ft and 48ft refrigerated containers, the smaller unit provides greater flexibility for limited space, short-term events or those with smaller storage needs.

Top: Store your temperature sensitive goods in an SCF Cool Room.

Middle Left: Available in Thermo King or Carrier motors.

Middle Right: Internal lighting, alarms and emergency exits.

Below: Ideal for short or long-term storage solutions - during relocations or busy periods when stock levels increase.