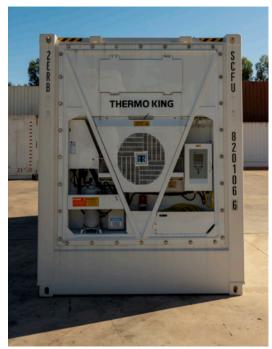

Top: Store your temperature sensitive goods in an SCF Cool Room.

Middle Left: Available in Thermo King or Carrier motors.

Middle Right: Internal lighting, alarms and emergency exits.

Below: Ideal for short or long-term storage solutions - during relocations or busy periods when stock levels increase.