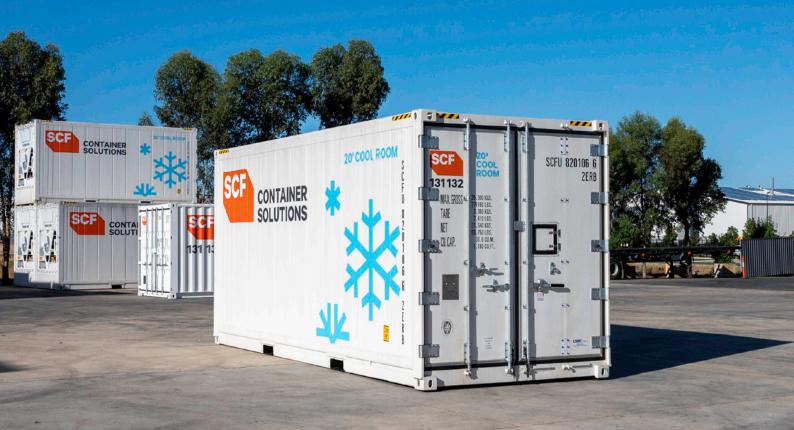

Top: Store your temperature sensitive goods in an SCF Cool Room.

Middle Left: Available in Thermo King or Carrier motors.

Middle Right: Internal lighting, alarms and emergency exits.

Below: Ideal for short or long-term storage solutions - during relocations or busy periods when stock levels increase.