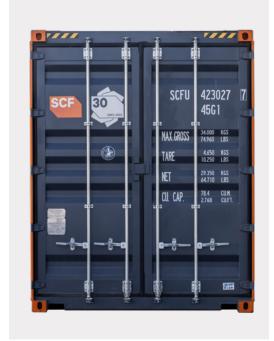

### 40ft Pallet Wide

Specifications may vary

| Internal    |        | External    |        |
|-------------|--------|-------------|--------|
| Length (mm) | 12,041 | Length (mm) | 12,192 |
| Width (mm)  | 2,414  | Width (mm)  | 2,462  |
| Height (mm) | 2,695  | Height (mm) | 2,896  |