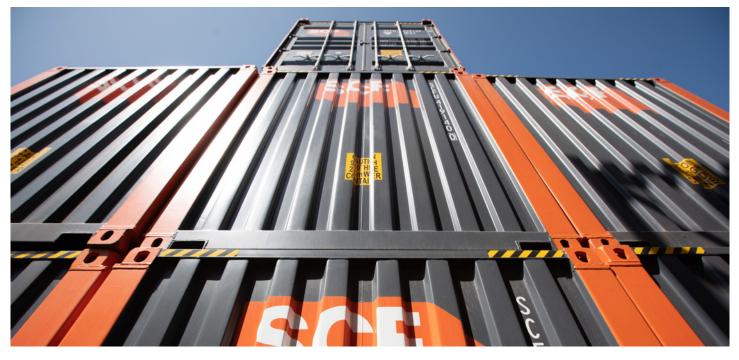

# **40ft Pallet Wide**

SCF's 40ft Pallet Wide container is wide enough to fit two chep pallets side by side to maximise equipment utilisation. Easily fit up to 20 pallets for safe and secure transport. Or 40 pallets by adding our Vertical Load Bars.

#### Weight

Top: Highlighted pickup points make it safer and easier to lift.

Middle Left: The 40ft Pallet Wide is a popular choice for freight requirements across Australia.

Middle Right: Vertical Load Bars can easily be deployed to increase capacity, especially for fragile freight.