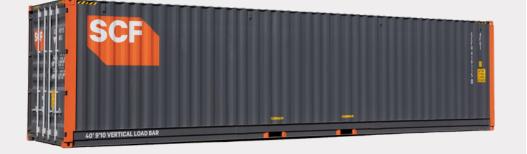

#### Weight

Top: Highlighted pickup points make it safer and easier to lift.

Middle Left: The 40ft Pallet Wide is a popular choice for freight requirements across Australia.

Middle Right: Vertical Load Bars can easily be deployed to increase capacity, especially for fragile freight.