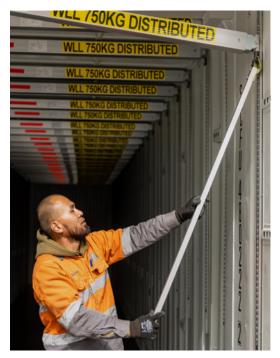

#### Weight

Top: Highlighted pickup points make it safer and easier to lift.

Middle Left: The 40ft Pallet Wide is a popular choice for freight requirements across Australia.

Middle Right: Vertical Load Bars can easily be deployed to increase capacity, especially for fragile freight.