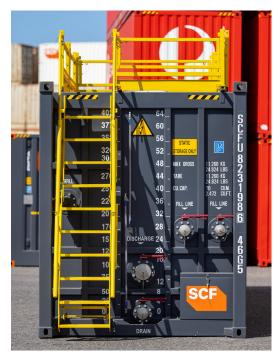

Top: Side profile highlighting fork pockets

Middle Left: AS1657 compliant stair and hand rail system

Middle Right: Close up of couplings and fill indicator

Below: Top hatch access

### **Key Features**

- AS1657 compliant stair and gantry system
- 4 inch bauer coupling with butterfly valve
- 4 inch camlock coupling with butterfly valve
- Forklift pockets
- Front and rear drain valves
- 440BBL capacity (69,000 L)