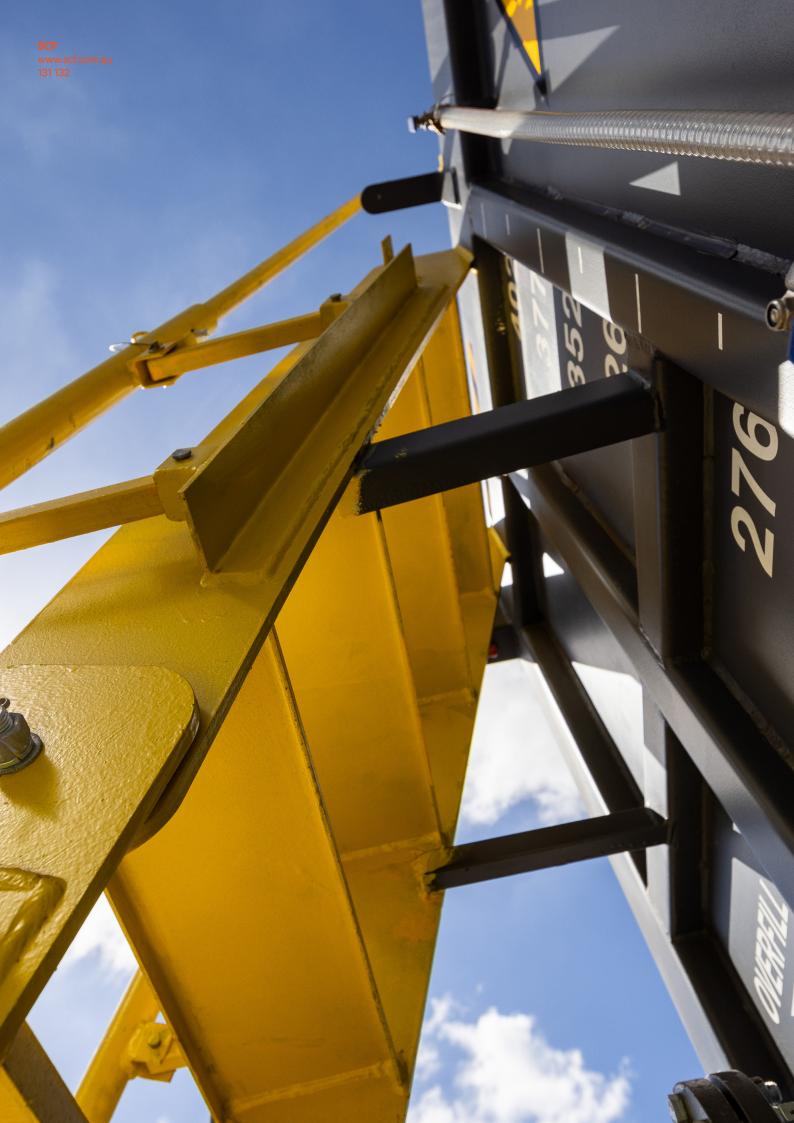

Top: Side profile highlighting fork pockets

Middle Left: AS1657 compliant stair and hand rail system

Middle Right: Close up of couplings and fill indicator

Below: Top hatch access