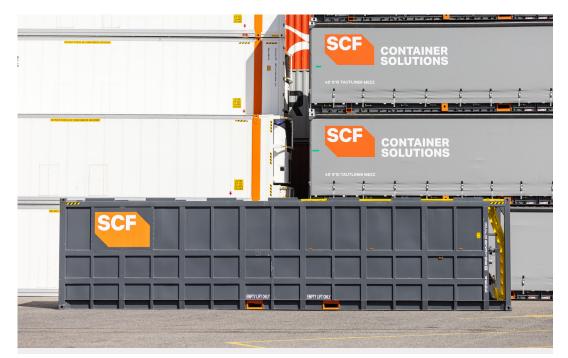

Top: Side profile highlighting fork pockets

Middle Left: AS1657 compliant stair and hand rail system

Middle Right: Close up of couplings and fill indicator

Below: Top hatch access