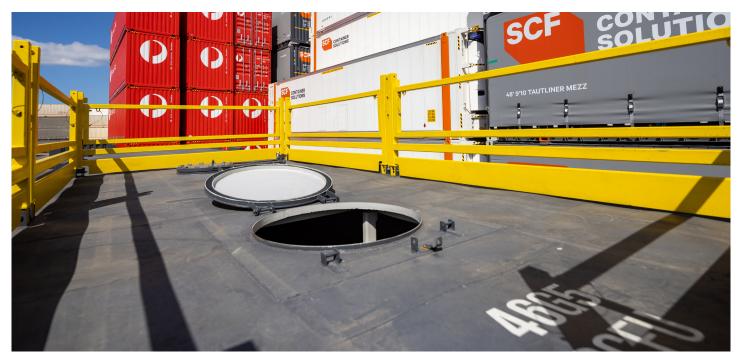

### **Key Features**

- AS1657 compliant stair and gantry system
- 4 inch bauer coupling with butterfly valve
- 4 inch camlock coupling with butterfly valve
- Forklift pockets
- Front and rear drain valves
- 440BBL capacity (69,000 L)

Top: Side profile highlighting fork pockets

Middle Left: AS1657 compliant stair and hand rail system

Middle Right: Close up of couplings and fill indicator

Below: Top hatch access