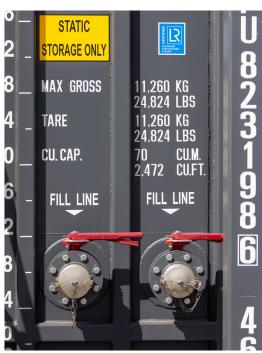

Top: Side profile highlighting fork pockets

Middle Left: AS1657 compliant stair and hand rail system

Middle Right: Close up of couplings and fill indicator

Below: Top hatch access

### **Key Features**

- AS1657 compliant stair and gantry system
- 4 inch bauer coupling with butterfly valve
- 4 inch camlock coupling with butterfly valve
- Forklift pockets
- Front and rear drain valves
- 440BBL capacity (69,000 L)